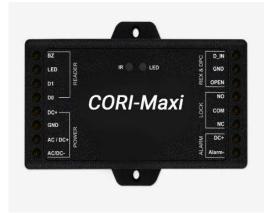

The CORI-Maxi-Controller is a door controller that manages authorizations without a PC connection and controls the opening of the door, gate, bollard or barrier during the badge process. The controller is configured with a remote control and can be connected to various readers.

CORI-Maxi is particularly suitable for combination with a UHF wide-range reader. The authorizations are loaded and deleted using a handheld transmitter.

| Supply voltage power consumption                 | 12-28V AC/DC<br>< 20 mA                                |
|--------------------------------------------------|--------------------------------------------------------|
| Number of permissions                            | to 999                                                 |
| Wiegand interface input exit                     | Wiegand 26-37 bit<br>Wiegand 26-37 bit (data transfer) |
| Environment Operating temperature range humidity | -40°C to 60°C<br>0 - 90 %                              |
| material color mass weight                       | ABS plastic black<br>65 mm x 54 mm x 19 mm<br>40 g     |